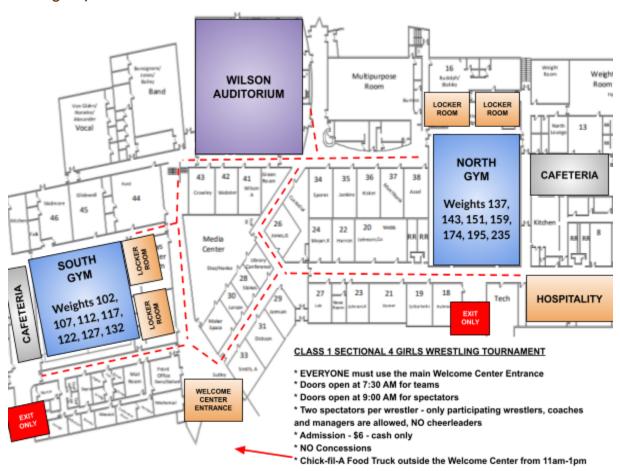

### **Spectator Information**

- Teams and spectators must enter the Welcome Center entrance (map included below)
  - o Doors open at 7:30 AM for teams
  - Doors open at 9:00 AM for spectators
- Two spectators per wrestler only participating wrestlers, coaches, managers are allowed
  NO cheerleaders
- Admission \$6 cash only
- Weights 102, 107, 112, 117, 122, 127, 132 will weigh in and wrestle in the South Gym
- Weights 137, 143, 151, 159, 174, 195, 235 will weigh in and wrestle in the North Gym
- NO CONCESSION STAND
- There will be a Chick-fil-A food truck outside the Welcome Center entrance for anyone to purchase lunch and drinks from 11:00am 1:00pm CREDIT CARDS ONLY
- There is a cafeteria outside each gym all coolers and food need to be kept in the cafeterias
- Face coverings must be worn at all times, including by wrestlers when not wrestling
- Social distancing is required in the bleachers
- Live stream available on <u>www.mshsaa.tv</u>

## **Building Map**

Wrestlers and spectators will be able to purchase lunch from the Chick-fil-A Food Truck outside the main Welcome Center Entrance from 11:00am - 100 pm. Menu is below - NO CASH - Credit cards will be the only form of payment accepted.