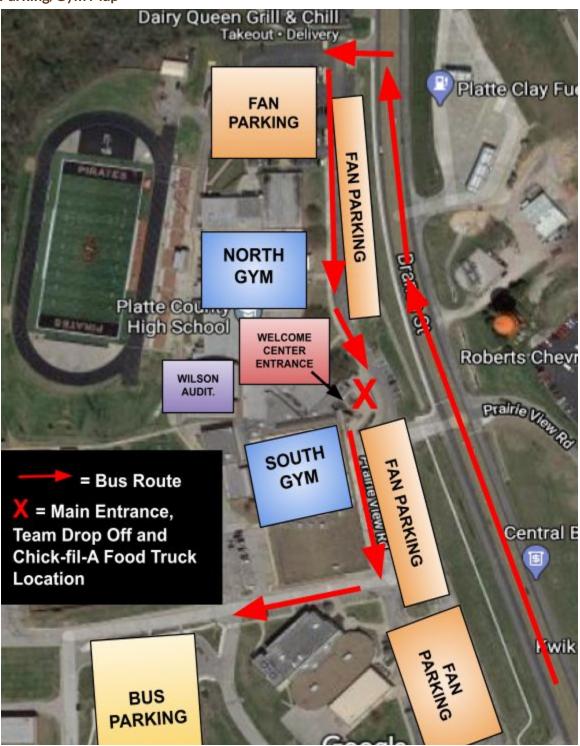

tle in the South Gym
  - Weights 137, 143, 151, 159, 174, 195, 235 will weigh in AND wrestle in the North Gym
- 10:00 AM Round 1 (Quarterfinals)
- 12:00 PM 1st Round Wrestlebacks
- 1:00 PM Semifinals
- 2:30 PM Consolation Semifinals
- 3:30 PM 1st and 3rd Place Matches
  - All times are approximate once wrestling begins we will use a rolling schedule and will NOT wait until the times specified above
- Please note, we will be using two separate gyms all day
  - Weights 102, 107, 112, 117, 122, 127, 132 will weigh in and wrestle in the South
    Gym
  - Weights 137, 143, 151, 159, 174, 195, 235 will weigh in and wrestle in the North Gym



#### 2021 Class 1 Sectional 4 Girls Wrestling Tournament

MSHSAA

Platte County High School 1501 Branch Street, Platte City, MO 64079

## Parking/Gym Map





#### 2021 Class 1 Sectional 4 Girls Wrestling Tournament

Platte County High School 1501 Branch Street, Platte City, MO 64079



## **Building Map**



Wrestlers and spectators will be able to purchase lunch from the Chick-fil-A Food Truck outside the main Welcome Center Entrance from 11:00am - 100 pm. Menu is below - NO CASH - Credit cards will be the only form of payment accepted.

#### Menu

- Chick-fil-A Sandwich \$5.30
- Spicy Sandwich \$5.70
- 8ct Nugget \$5.40
- Waffle Chips \$1.89
- Brownie \$2.60
- Cookie \$1.90
- Bottled Sweet Tea \$3.00
- Bottled Unsweet Tea \$3.00
- Bottled Lemonade \$3.50
- Bottled Diet Lemonade \$3.50