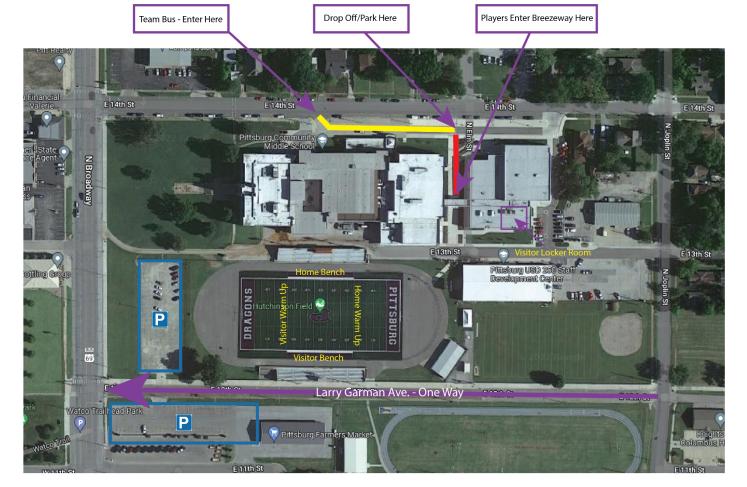

## Smithville Warriors vs. Pittsburg Dragons

| Game Date/Time: | Friday, October 14th, 2022 @ 7:00pm                                                                                                                                                                                                                                        |  |  |
|-----------------|----------------------------------------------------------------------------------------------------------------------------------------------------------------------------------------------------------------------------------------------------------------------------|--|--|
| Location:       | Hutchinson Field<br>1310 N. Broadway<br>Pittsburg, KS 66762                                                                                                                                                                                                                |  |  |
| Admission:      | Adults:\$5Students (K-12):\$4                                                                                                                                                                                                                                              |  |  |
| Buses:          | Turn East on 14th St. from Broadway. Pull into the parent pick-up lane.<br>Drop off at the breezeway near the end of the pick-up lane. Enter the breezeway<br>and turn left towards the locker room. Visitors locker room is the last set of<br>double doors on the right. |  |  |
| Locker Room:    | Southeast corner of Pittsburg Community Middle School                                                                                                                                                                                                                      |  |  |
| Spirit Bus:     | Reserved parking at the Southwest gate on Larry Garman Ave.                                                                                                                                                                                                                |  |  |